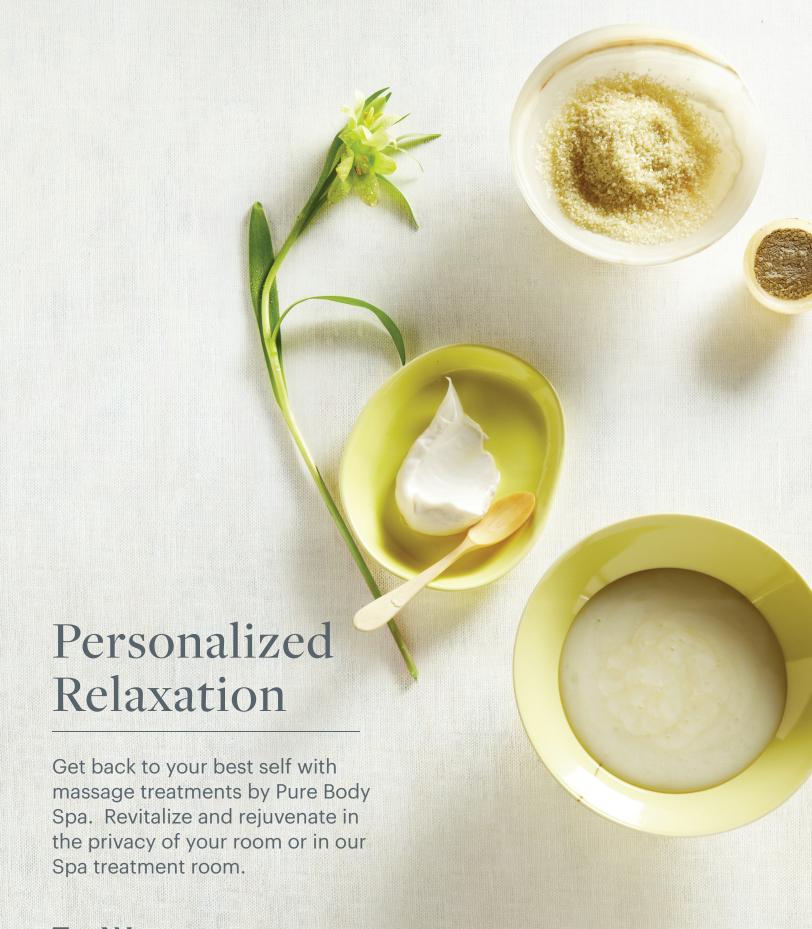

## **THE WESTIN**

SAN DIEGO GASLAMP QUARTER

# Spa Menu

### Massage Therapy

#### CUSTOM MASSAGE 105/50 MINUTES 145/80 MINUTES

Personalized massage including Swedish and Deep Tissue techniques to improve circulation, ease tension, and rejuvenate stressed muscles.

#### PRENATAL 115/50 MINUTES 155/80 MINUTES

Relax and nurture yourself and your new baby while reducing common pregnancy pain such as backaches, leg cramps, and insomnia. For your second and third trimester.

#### AROMATHERAPY 115/50 MINUTES 155/80 MINUTES

Essential oils are used to enhance physiological and physical well-being. The aromas balance moods, elevate spirit, stimulate regeneration of tissue and nerves.

#### **REFLEXOLOGY** 155/50 MINUTES

Target pressure points throughout the body to align energy, improve circ